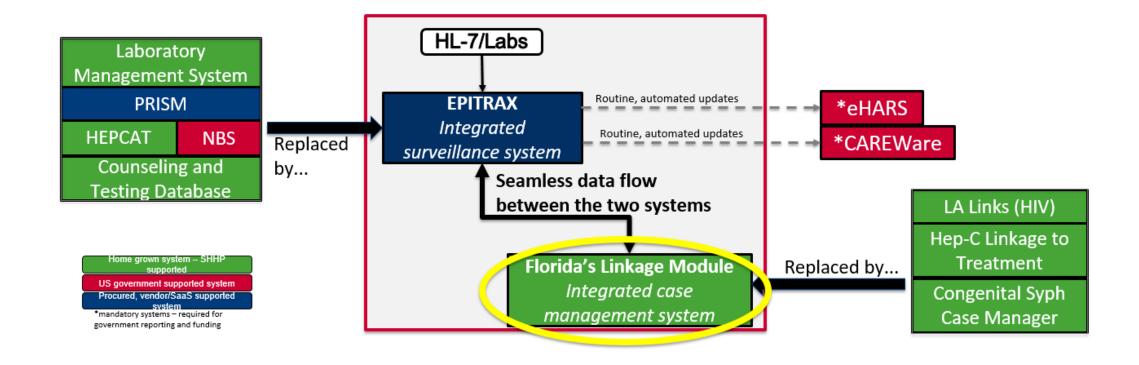

## Systematic Collaboration – Adapting an In-House Case Management Data System

Ann Marie Stringer, MSGH

Georgetown University

Louisiana Department of Health, STD/HIV/Hepatitis Program (LDH, SHHP)

Florida Department of Health, Bureau of Communicable Disease

20 22

CONFERENC ON HIV CARE & TREATMI

## LDH SHHP: Baseline Data System Landscape





### LDH SHHP Systems Modernization Plan





## End-User Involvement in System Development



- Transfer from Florida
- Transformation from Florida Linkage Module to Louisiana Linkage Module
  - Successes
    - Prioritization of changes
    - Document exchange and signatures
    - Weekly open meeting
  - Challenges
    - Role of the system

## LDH modified FL's system with aim to support case management across three disease areas



### Louisiana Application Development Team Resources

- 2 Application Developers at ½ time
- 1 Database Developer at ½ time

### **Technical Changes**

- Addition of client intake form
- Modification of client contact attempt to support multiple contact methods and outcomes
- Configuration application to work with active directory authentication
- Completely rebuild ETL process to pull from Louisiana's