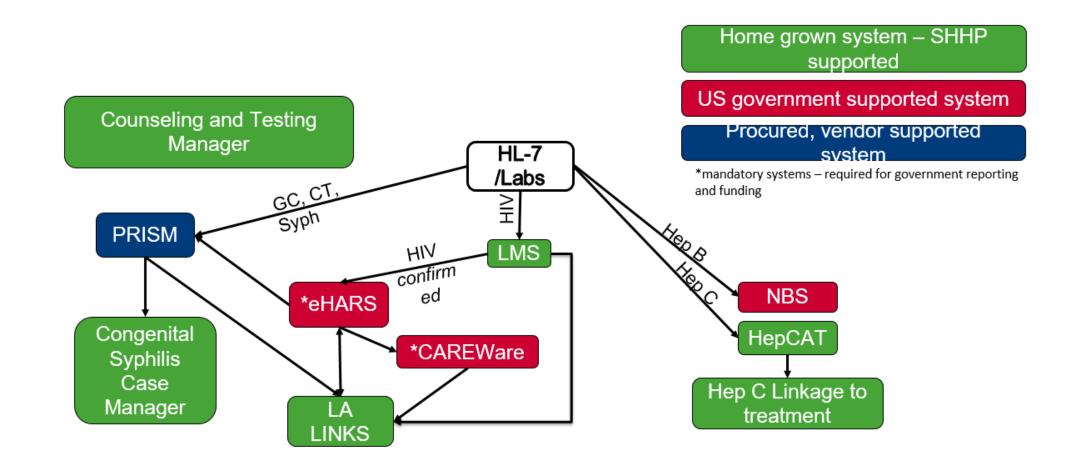

## Systematic Collaboration – Adapting an In-House Case Management Data System

Ann Marie Stringer, MSGH

Georgetown University

Louisiana Department of Health, STD/HIV/Hepatitis Program (LDH, SHHP)

Florida Department of Health, Bureau of Communicable Disease

20 22

CONFERENC ON HIV CARE & TREATMI

## LDH SHHP: Baseline Data System Landscape





### LDH SHHP Systems Modernization Plan





## End-User Involvement in System Development



- Transfer from Florida
- Transformation from Florida Linkage Module to Louisiana Linkage Module
  - Successes
    - Prioritization of changes
    - Document exchange and signatures
    - Weekly open meeting
  - Challenges
    - Role of the system

## LDH modified FL's system with aim to support case management across three disease areas



### Louisiana Application Development Team Resources

- 2 Application Developers at ½ time
- 1 Database Developer at ½ time

### **Technical Changes**

- Addition of client intake form
- Modification of client contact attempt to support multiple contact methods and outcomes
- Configuration application to work with active directory authentication
- Completely