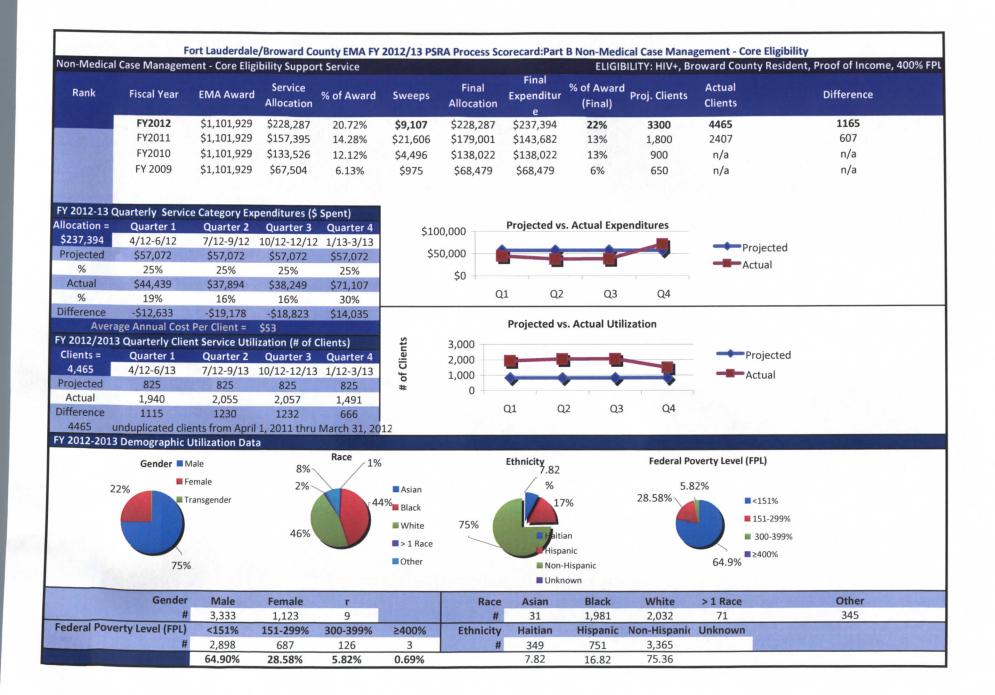

| 8         | 10          | 80%      |  |  |  |  |  |  |
| Denominator: Patients newly enrolled w/ medical provider & >/=1 visit in 1st 4 mos. of measurement year                     |           |             |          |  |  |  |  |  |  |
| NQC Retention Measure #4: Viral Load Suppression                                                                            | Numerator | Denominator | Percent  |  |  |  |  |  |  |
| Numerator: Patients with a viral load <200 at last Viral Load test in the measurement year                                  | 19        | 63          | 30%      |  |  |  |  |  |  |
| Denominator: Patients with at least one medical visit in the measurement year                                               |           |             |          |  |  |  |  |  |  |