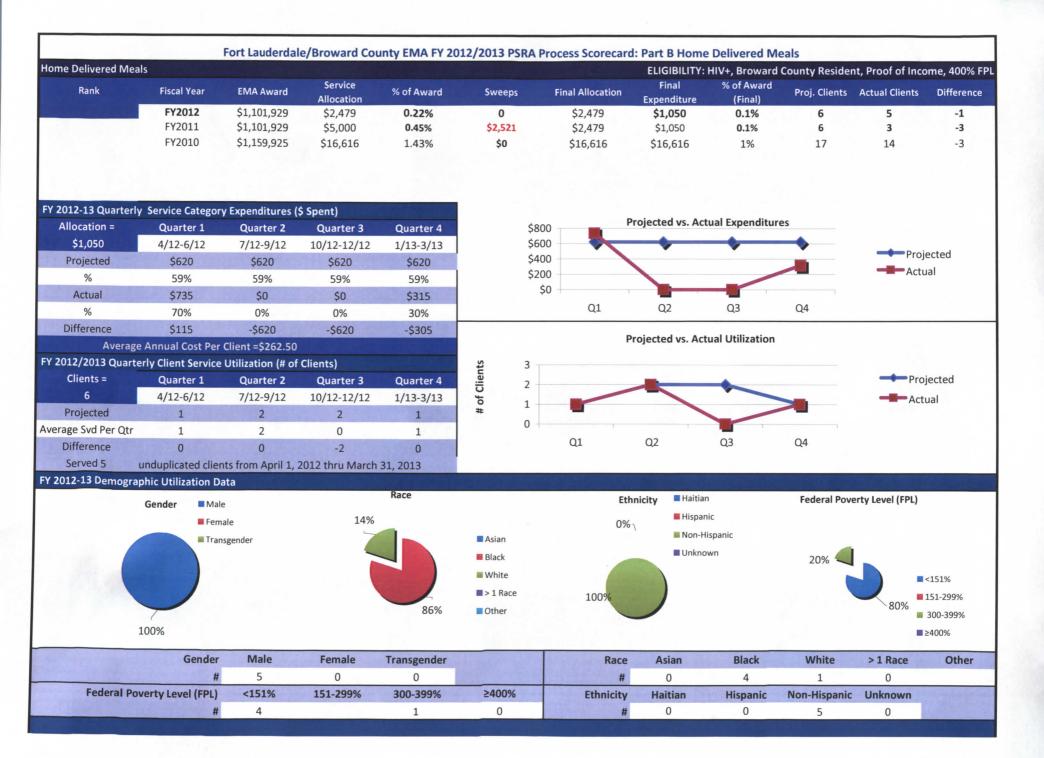

| 8         | 10          | 80%      |  |  |  |  |  |  |
| Denominator: Patients newly enrolled w/ medical provider & >/=1 visit in 1st 4 mos. of measurement year                     |           |             |          |  |  |  |  |  |  |
| NQC Retention Measure #4: Viral Load Suppression                                                                            | Numerator | Denominator | Percent  |  |  |  |  |  |  |
| Numerator: Patients with a viral load <200 at last Viral Load test in the measurement year                                  | 19        | 63          | 30%      |  |  |  |  |  |  |
| Denominator: Patients with at least one medical visit in the measurement year                                               |           |             |          |  |  |  |  |  |  |