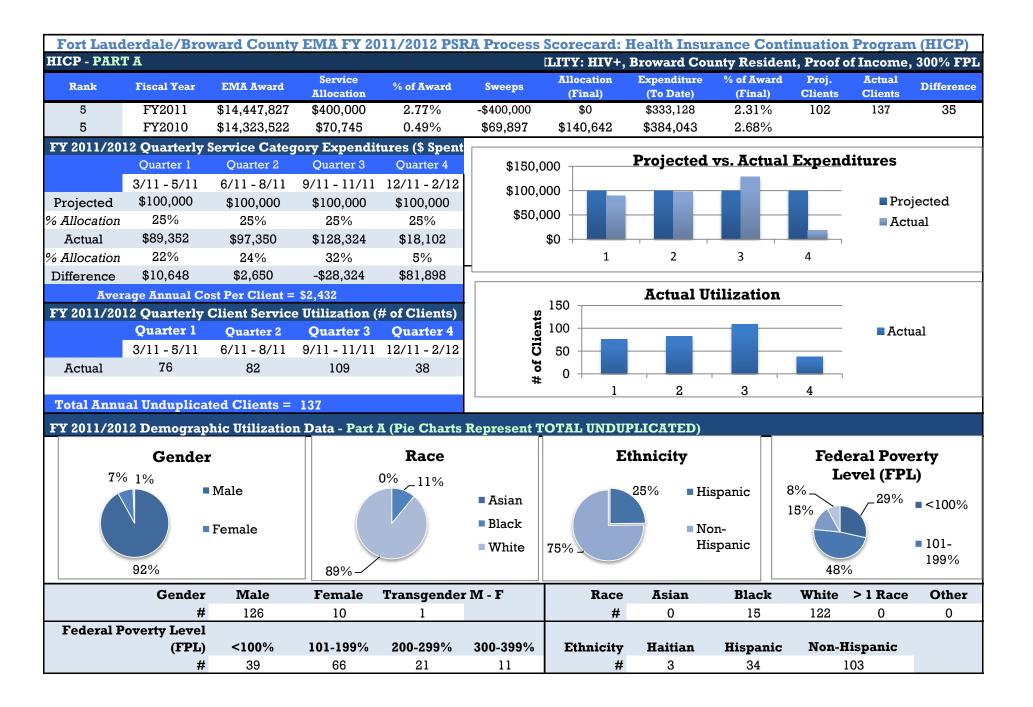

| Numerator | Denominator | Percent  |
| Numerator:                | Patients with a viral load <200 at last Viral Load test in the measurement year                                                                                               | 652       | 834         | 78%      |
| Denominator               | : Patients with at least one medical visit in the measurement year                                                                                                            |           |             |          |
|                           | Grantee Comments                                                                                                                                                              |           |             |          |



| Y 2011/2012 Needs Assessment Rest                                                                                                                                 | ults                     |               |                                                                                        |  |  |  |  |  |  |  |
|-------------------------------------------------------------------------------------------------------------------------------------------------------------------|--------------------------|---------------|----------------------------------------------------------------------------------------|--|--|--|--|--|--|--|
| % of respondents reported that they w lank.