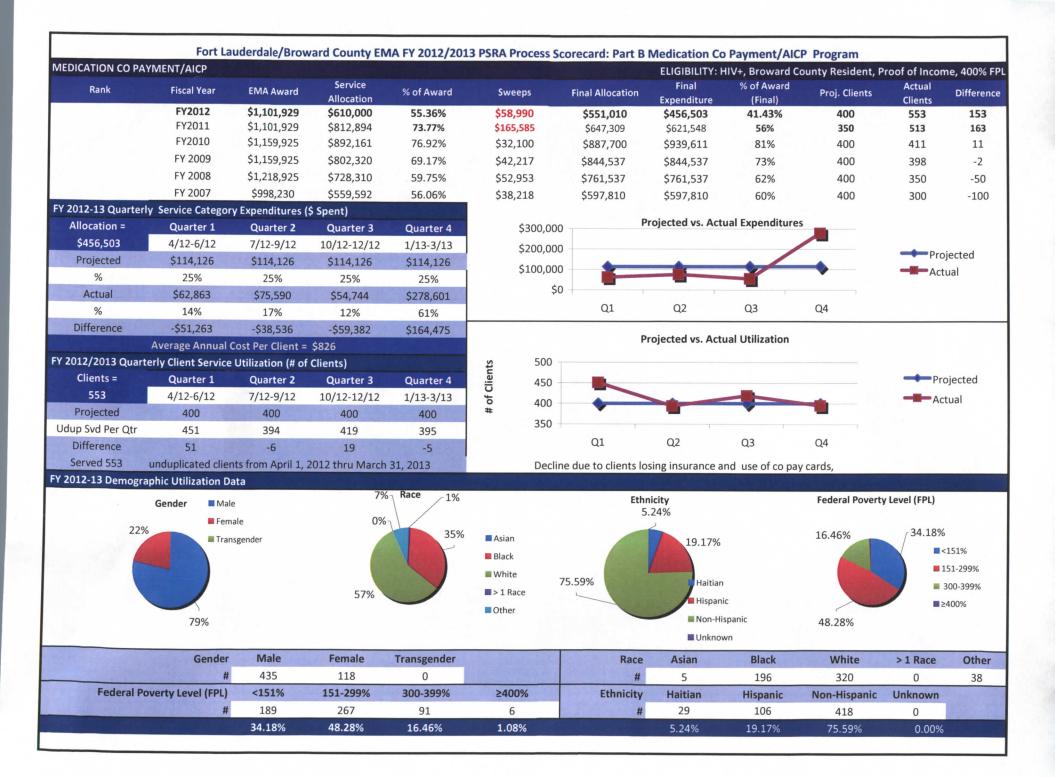

| FY 2012/13 Sc                | corecard: Par        | t A Local A        | IDS Drug As | sistance           |              | E               | LIGIBILI    | TY: HIV+, Bro                                     | ward Residen          | t, =400%</th  |
|------------------------------|----------------------|--------------------|-------------|--------------------|--------------|-----------------|-------------|---------------------------------------------------|-----------------------|---------------|
| <b>Fiscal Year</b>           | Part A & MA          | I Service <i>I</i> | Allocations | Final              | Part A & MA  | I Expenditur    | es          | EMA                                               | Award                 | Core Priority |
| FY                           | Part A               | MAI                | Total       | Part A             | MAI          | Total           | %<br>change | Total                                             | % of Total            | Rank          |
| 2012                         | \$411,109            | \$0                | \$411,109   | \$655,486          | \$0          | \$655,486       | 64%         | \$15,390,658                                      | 4.3%                  | 2             |
| 2011                         | \$622,385            | \$0                | \$622,385   | \$400,827          | \$0          | \$400,827       | -49%        | \$15,006,261                                      | 2.7%                  | 2             |
| 2010                         | \$926,000            | \$0                | \$926,000   | \$780,125          | \$0          | \$780,125       | -15%        | \$15,395,252                                      | 5.1%                  | 2             |
| 2009                         | \$1,652,500          | \$40,000           | \$1,692,500 | \$921,396          | \$0          | \$921,396       | -53%        | \$15,188,452                                      | 6.1%                  | 2             |
| 2008                         | \$4,361,410          | \$40,000           | \$4,401,410 | \$1,932,285        | \$39,998     | \$1,972,283     |             | \$15,171,291                                      | 13.0%                 | 1             |
| Health Insur                 | ance Excha           | nge Cost I         | Estimate-Si | lver Plan          | (does not i  | nclude smoki    | ng surcha   | rge =50% pr</th <th>emium full cos</th> <th></th> | emium full cos        |               |
| Federal                      | PART A/MAI           | [ Medical          | Annual Prer | nium w/ Subs       | sidy Applied | Out-of-         | Total 2     | Annual Cost                                       |                       |               |
| Poverty Level<br>(FPL) Range | <b>Clients by Fl</b> |                    | Cost as %   | FPL R              | ange         |                 | (Premium    | & Out of Pocket)                                  | Medicaid<br>Expansion |               |
| (III) Mange                  | #                    | %                  | of Income   | Min                | Max          | w/ Subsidy      | Min         | Max                                               | Expansion             |               |
| 0%-99%                       | 1,555                | 61%                | No          | ot Eligible for P. | remium Subs  | idy or Out-of-F | Pocket Sub  | osidy                                             | Fligible              |               |
| 100%-138%                    | 427                  | 17%                | 2%          | \$230              | \$317        | \$1,964         | \$2,194     | \$2,281                                           | Eligible              |               |
| 139%-150%                    | 59                   | <b>2</b> %         | 3%-4%       | \$479              | \$689        | \$1,964         | \$2,443     | \$2,653                                           |                       |               |
| 151%-200%                    | 229                  | 9%                 | 4%-6.3%     | <b>\$694</b>       | \$1,448      | \$1,964         | \$2,658     | \$3,412                                           | N                     |               |
| 201%-250%                    | 169                  | 7%                 | 6.3%-8%     | \$1,455            | \$2,298      | \$2,975         | \$4,430     | \$5,273                                           | Not Eligible          |               |
| 251%-285%                    | 73                   | 3%                 | 8%          | \$2,307            | \$2,620      | \$2,975         | \$5,282     | \$5,595                                           | Elig                  |               |
| 286%-299%                    | 10                   | 0%                 | 9%          | \$2,958            | \$3,092      | \$2,975         | \$5,933     | \$6,067                                           | rib]                  |               |
| 300%-349%                    | 20                   | 1%                 | 9.5%        | \$3,275            | \$3,810      | \$3,987         | \$7,262     | \$7,797                                           | Ō                     |               |
| 350%-400%                    | 6                    | 0%                 | 9.5%        | \$3,820            | \$4,366      | \$3,987         | \$7,807     | \$8,353                                           |                       |               |
| 401%+                        | 3                    | 0%                 | NOT Eli     | igible for Healt   | h Exchange F | Premium Subsid  | dy, Out-of  | -Pocket Subsidy                                   | r or Medicaid         |               |
|                              | 2,551                | 100%               |             |                    |              |                 |             |                                                   |                       |               |
| Part A Cost I                |                      |                    |             |                    |              |                 |             | Medical Sei                                       |                       |               |
| Cost Range                   | Avg Cost             | Clients            | •           |                    | Ű,           |                 |             | er insurance ca                                   |                       |               |
| \$0-\$100                    | \$41                 | 1,372              |             |                    | 2            | -               |             | on a % of incom                                   | 1                     | · · · · · ·   |
| \$101-\$300                  | \$181                | 720                |             | -                  |              | 0               | -           | residency barre                                   |                       |               |
| \$301-\$500                  | \$387                | 238                |             |                    |              |                 |             | ig 5-year legal :                                 | residency requ        | lirement      |
| \$501-\$4,691                | \$975                | 274                |             | ing for copay      |              |                 |             |                                                   |                       |               |
| \$1-\$4,691                  | \$210                | 2,604              |             | eed for Part A     | emergency o  | deductible, co  | pay and p   | oremium assista                                   |                       |               |
|                              | harmacy Cli          |                    | _           |                    |              |                 |             |                                                   | /13 Other Fu          |               |
| Total Clients                |                      | % <b>New</b>       | Black       | White              | Other        | Hispanic        |             |                                                   | Clients               | Amount        |
| 2,551                        | 679                  | 27%                | 57%         | 42%                | 1%           | 18%             | 16%         | ADAP<br>Mad CaDara                                | 3,321                 | \$19,783,108  |
|                              |                      |                    |             | Male               | Female       |                 |             | Med CoPay                                         | 553                   | \$456,503     |
| Part A Pharma                | cy Providers         | 3                  |             | 68%                | 32%          |                 |             |                                                   |                       | \$20,239,611  |
|                              |                      |                    |             |                    |              |                 |             |                                                   |                       |               |