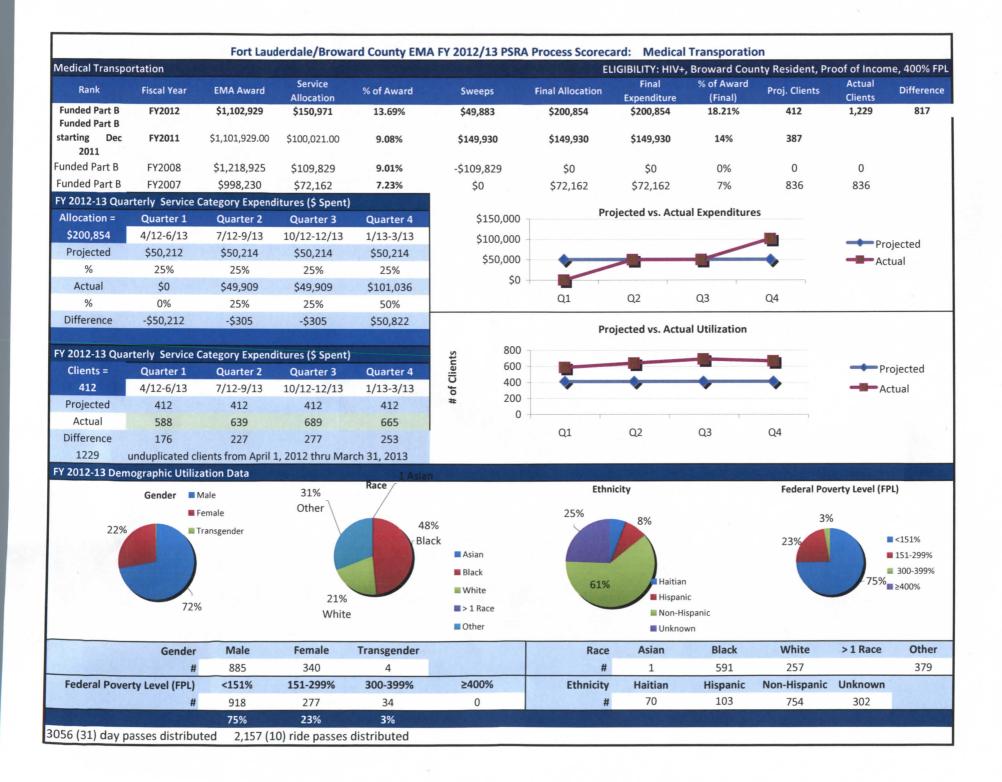

| 8         | 10          | 80%      |  |  |  |  |  |  |
| Denominator: Patients newly enrolled w/ medical provider & >/=1 visit in 1st 4 mos. of measurement year                     |           |             |          |  |  |  |  |  |  |
| NQC Retention Measure #4: Viral Load Suppression                                                                            | Numerator | Denominator | Percent  |  |  |  |  |  |  |
| Numerator: Patients with a viral load <200 at last Viral Load test in the measurement year                                  | 19        | 63          | 30%      |  |  |  |  |  |  |
| Denominator: Patients with at least one medical visit in the measurement year                                               |           |             |          |  |  |  |  |  |  |