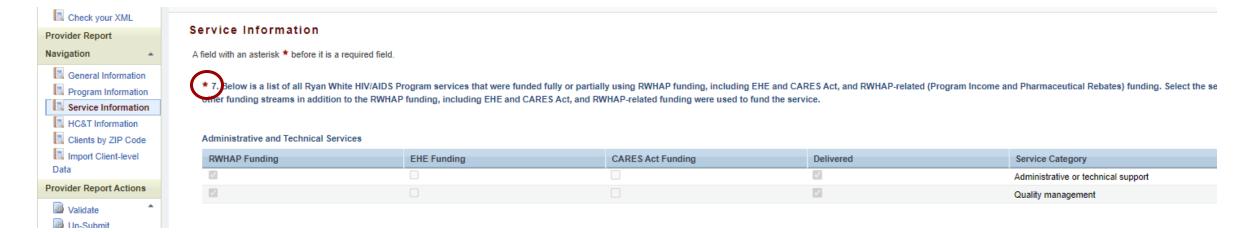

#### **How do providers report RWHAP-related funding?** Sections 7 & 7a of Provider Report

## **Data Quality Issues (2d)**

RSR Provider and Recipient Report - RWHAP Direct & Related Funding

**How do providers report RWHAP-related funding?** Sections 7 & 7a of Provider Report