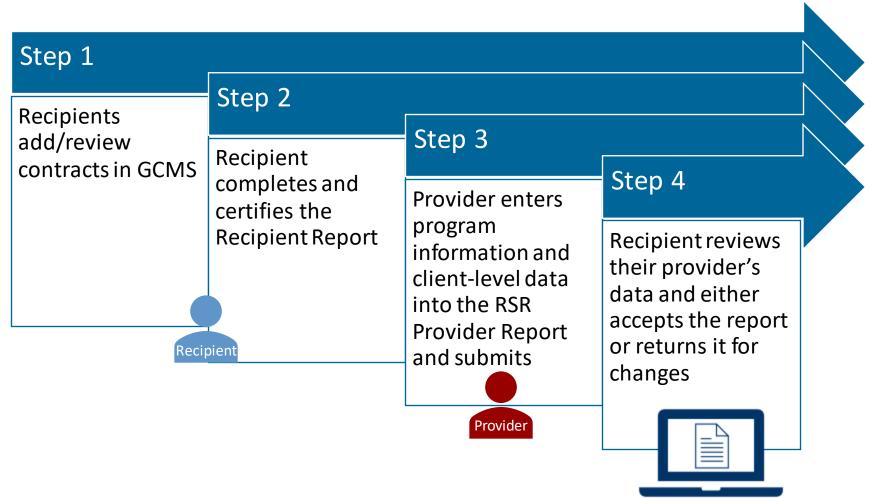

## **Data Reporting Process**

**Submitting Data** 

### **Recipient Report**

- Each recipient completes a **separate** Recipient Report for each RWHAP grant received.
- The Recipient Report is divided into <u>two</u> sections:
  - 1. General Information collects basic information about the recipient organization such as recipient name, mailing address, and contact information
  - 2. **Program Information** collects information on the recipient's contracts with service providers
- Recipients must complete the Recipient Report before providers can begin the Provider Report.
- Reporting Period: January 1<sup>st</sup> to December 31<sup>st</sup>

#### **Provider Report**

- The Provider Report collects information about both the provider and the RWHAP services, RWHAP-related services, and Ending the HIV Epidemic (EHE) Initiative-Funded services delivered.
- Providers are required to complete one Provider Report regardless of how many sources of funding received.
- Provider Report collects information on:
  - Organization details (e.g., provider name, address, zip code)
  - Provider type (e.g., hospital clinic versus health department)
  - Services provided to clients
  - Client-level data
- **Reporting Period**: January 1<sup>st</sup> to December 31<sup>st</sup>

#### **Client-Level Data**

A Client-level data file must be submitted for all providers who were funded by RWHAP.

upload their clientlevel data in a

their Provider Report.

- This Client-level data should contain one record for each client who received at least one RWHAP direct, RWHAP-related, or EHE Initiative-Funded service during the reporting period.
- The data elements include:
  - Encrypted Unique Client Identifier (eUCI)
  - Demographic information
  - Core medical, support services, and EHE Initiative-Funded services received
  - Clinical information (required if the client received Outpatient Ambulatory Health Services [OAHS])
- Reporting Period: January 1st to December 31st