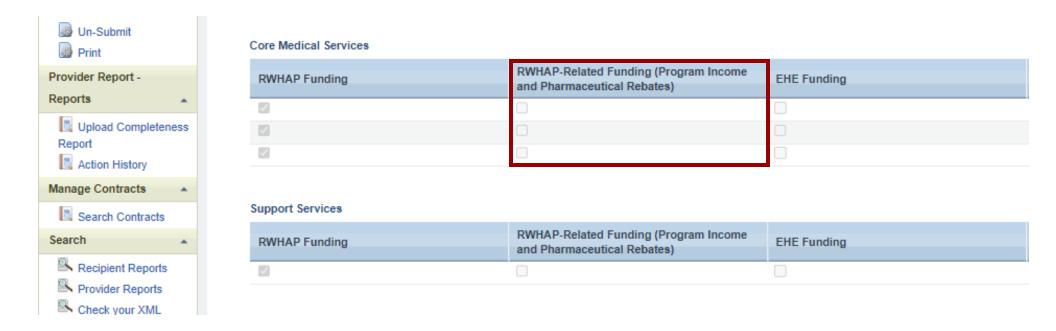

#### **How do providers report RWHAP-related funding?** Sections 7 & 7a of Provider Report

## **Data Quality Issues (2d)**

RSR Provider and Recipient Report - RWHAP Direct & Related Funding

**How do providers report RWHAP-related funding?** Sections 7 & 7a of Provider Report